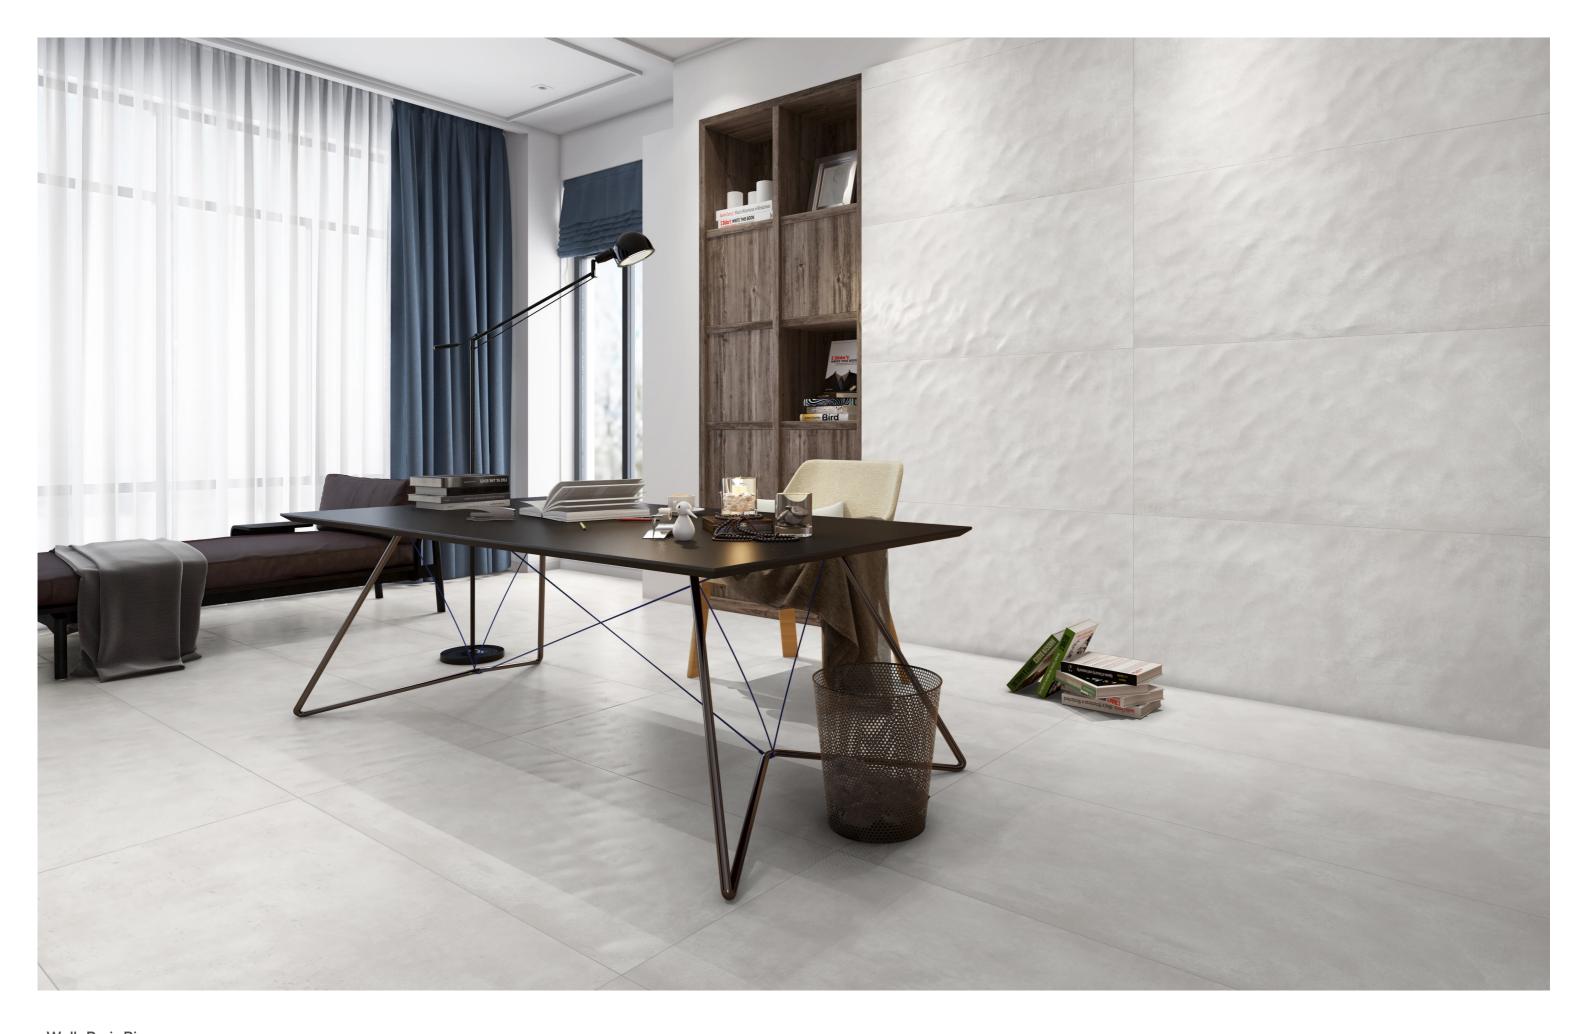

### **IROCK BEIGE**

IROCK COFFEE

IROCK MOCA

**IROCK TAN** 

FORMATOS

600X1200MM 60X120CM 24"X48" 2'X4'

IROCK GREY

Wall : Irock Grey Floor : Irock Grey