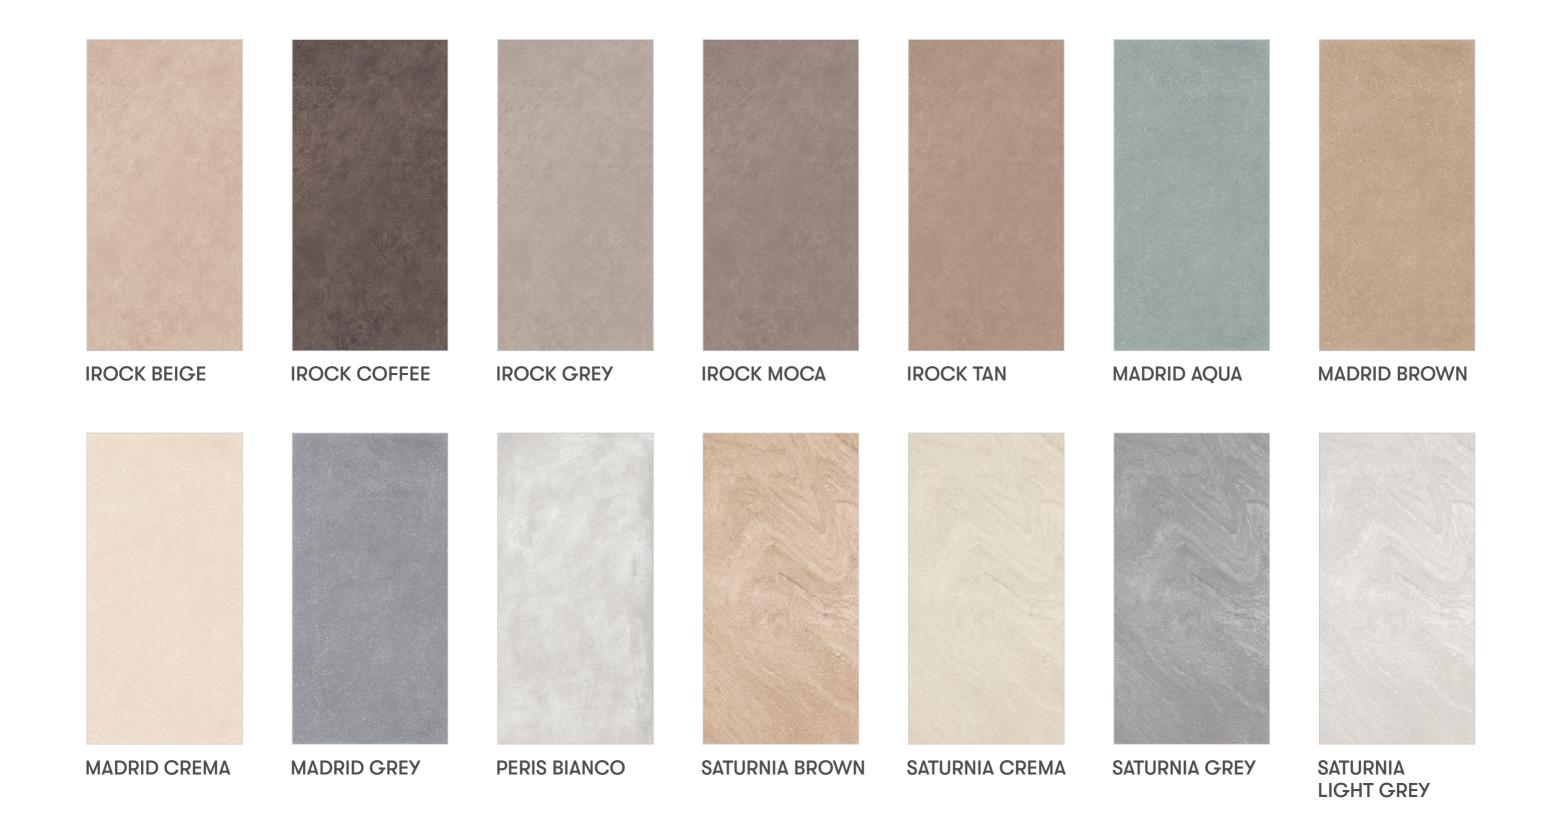

### **IROCK**

COLORS & SIZE COMPOSITION 4PCS

### **IROCK BEIGE**

IROCK COFFEE

IROCK MOCA

**IROCK TAN** 

FORMATOS

600X1200MM 60X120CM 24"X48" 2'X4'

IROCK GREY

Wall : Irock Grey Floor : Irock Grey

### **MADRID**

COLORS & SIZE COMPOSITION 4PCS

### MADRID BROWN

#### MADRID GREY

FORMATOS

600X1200MM 60X120CM 24"X48" 2'X4'

Wall : Madrid Aqua Floor : Madrid Aqua

### **PERIS**

COLORS & SIZE COMPOSITION 4PCS

### PERIS BIANCO

600X1200MM 60X120CM 24"X48" 2'X4'

### PERIS BIANCO

Wall : Peris Bianco Floor : Peris Bianco

### **SATURNIA**

COLORS & SIZE COMPOSITION 3PCS

#### SATURNIA BROWN

#### SATURNIA CREMA

#### SATURNIA LIGHT GREY

SATURNIA GREY

**FORMATOS** 

600X1200MM 60X120CM 24"X48" 2'X4'

Wall: Saturnia Grey Floor: Saturnia Grey