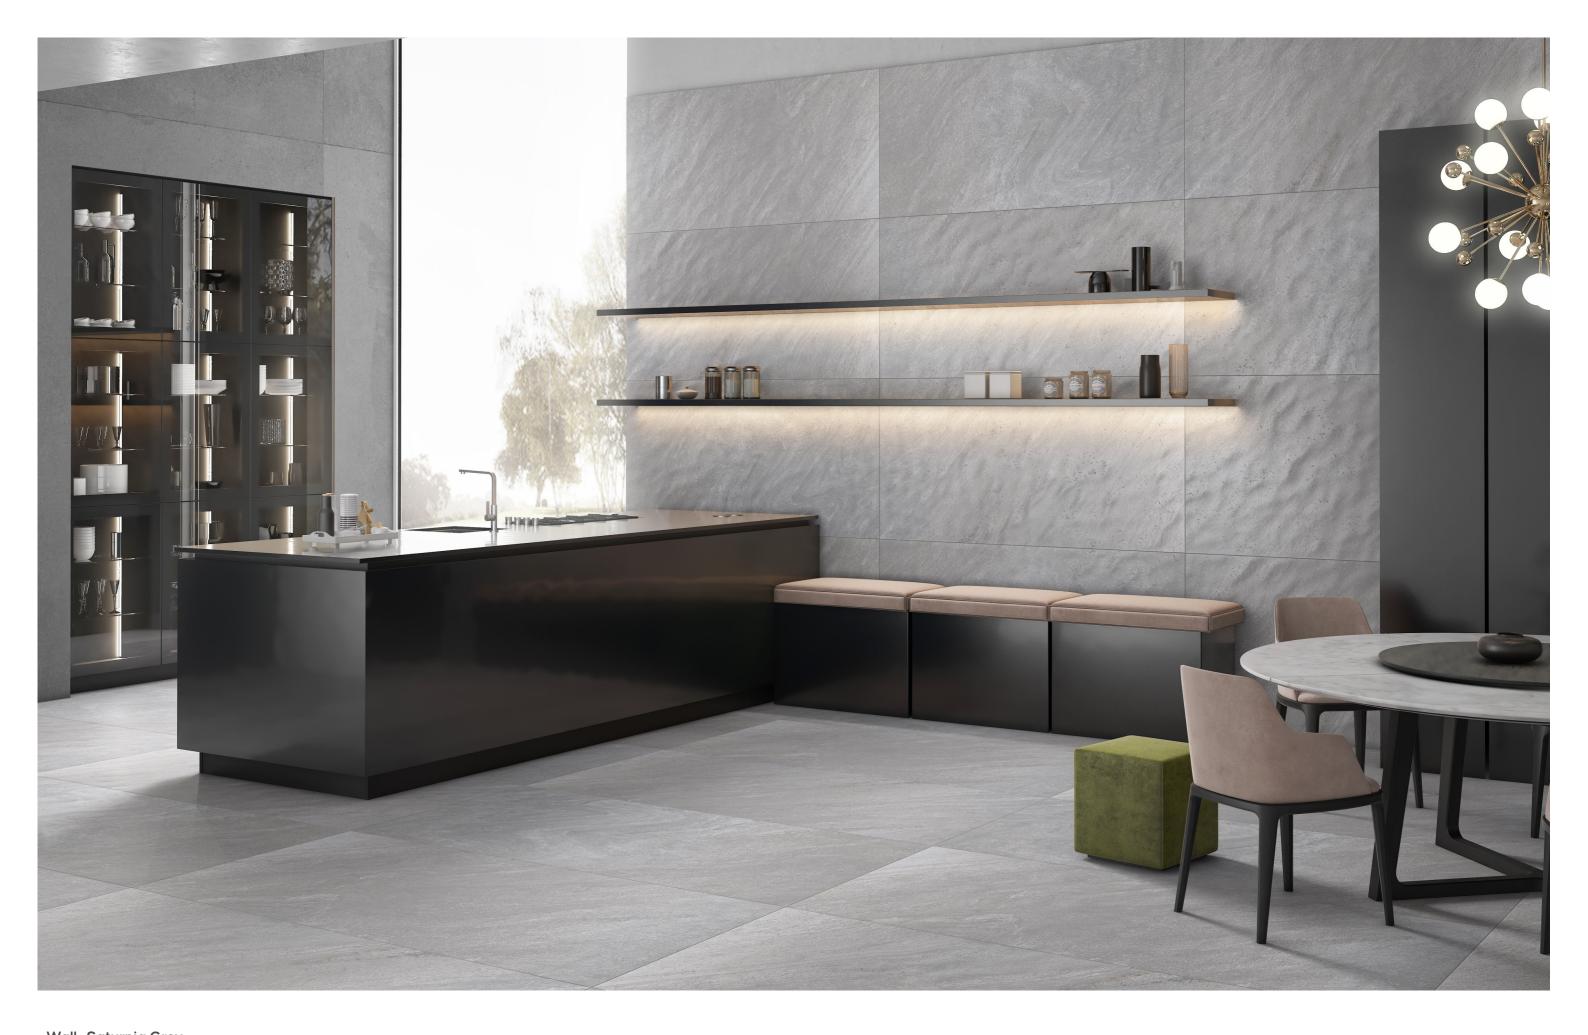

### **SATURNIA**

COLORS & SIZE COMPOSITION 3PCS

#### SATURNIA LIGHT GREY

SATURNIA GREY

**FORMATOS** 

600X1200MM 60X120CM 24"X48" 2'X4'

Wall: Saturnia Grey Floor: Saturnia Grey