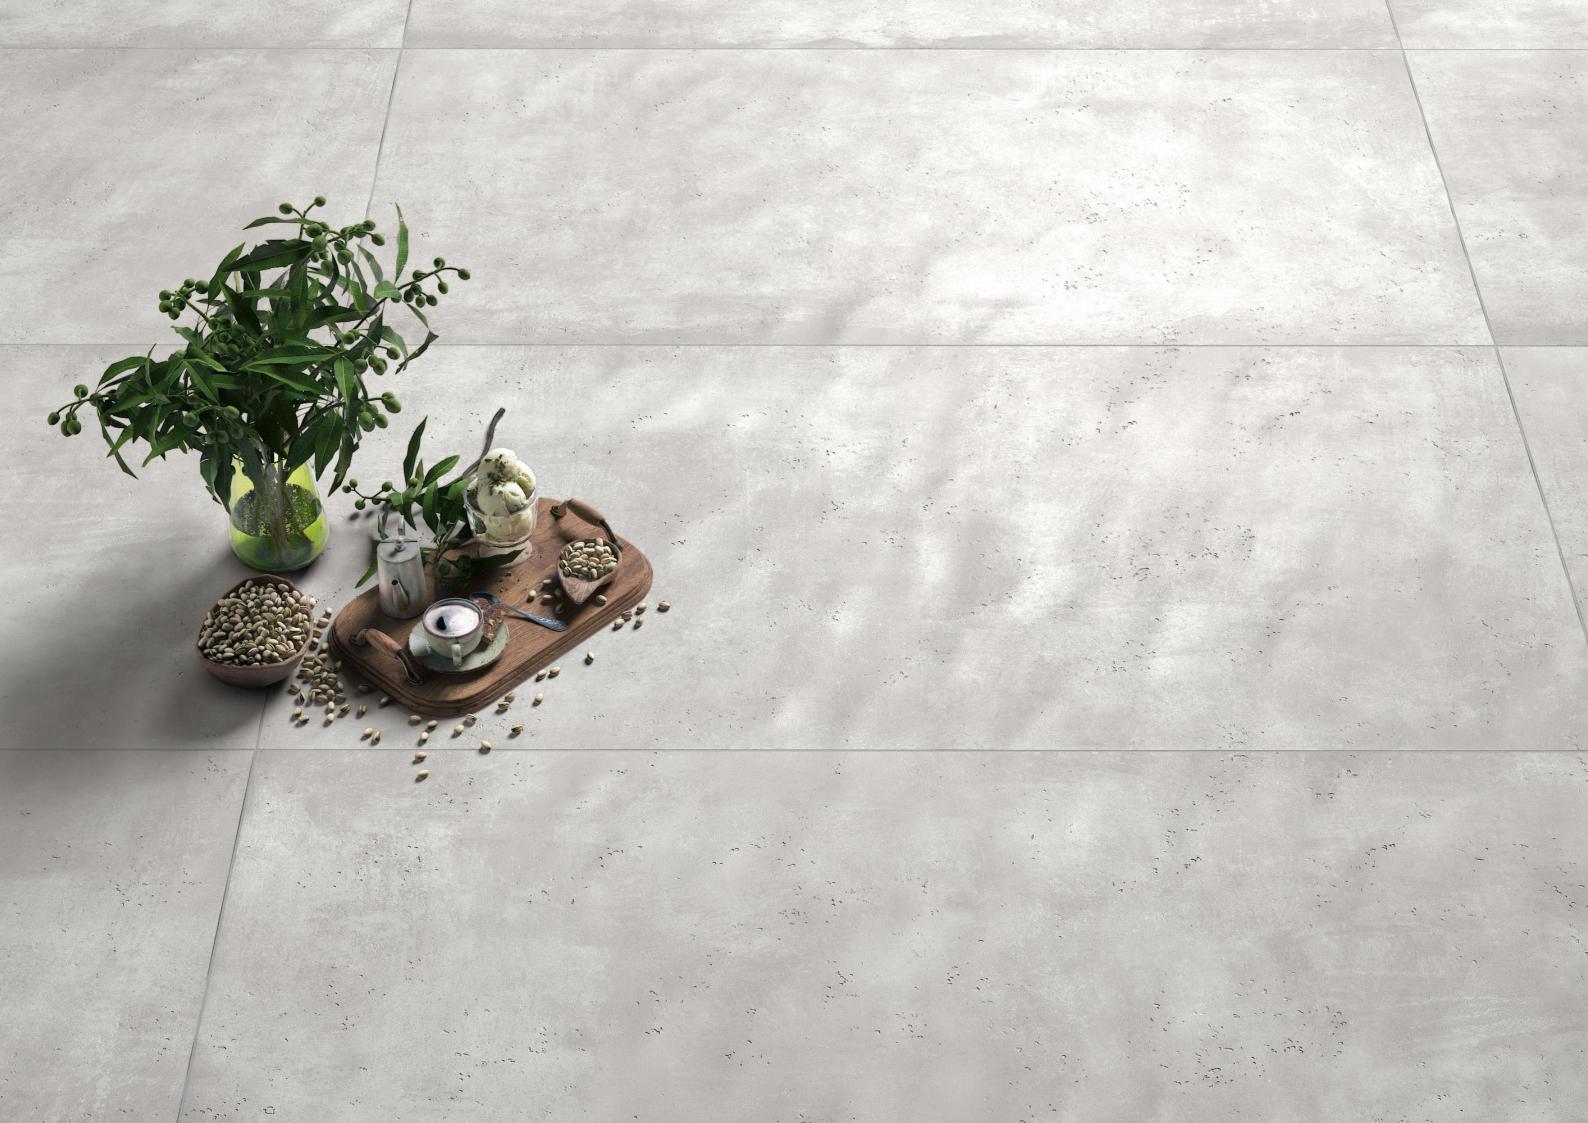

#### SATURNIA LIGHT GREY

SATURNIA GREY

**FORMATOS** 

600X1200MM 60X120CM 24"X48" 2'X4'

Wall: Saturnia Grey Floor: Saturnia Grey