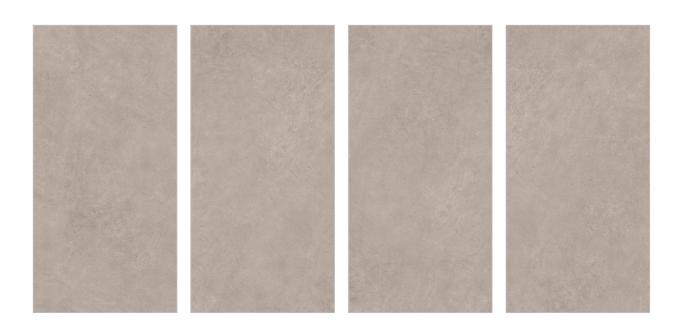

### **IROCK BEIGE**

IROCK COFFEE

IROCK MOCA

**IROCK TAN** 

FORMATOS

600X1200MM 60X120CM 24"X48" 2'X4'

IROCK GREY

Wall : Irock Grey Floor : Irock Grey