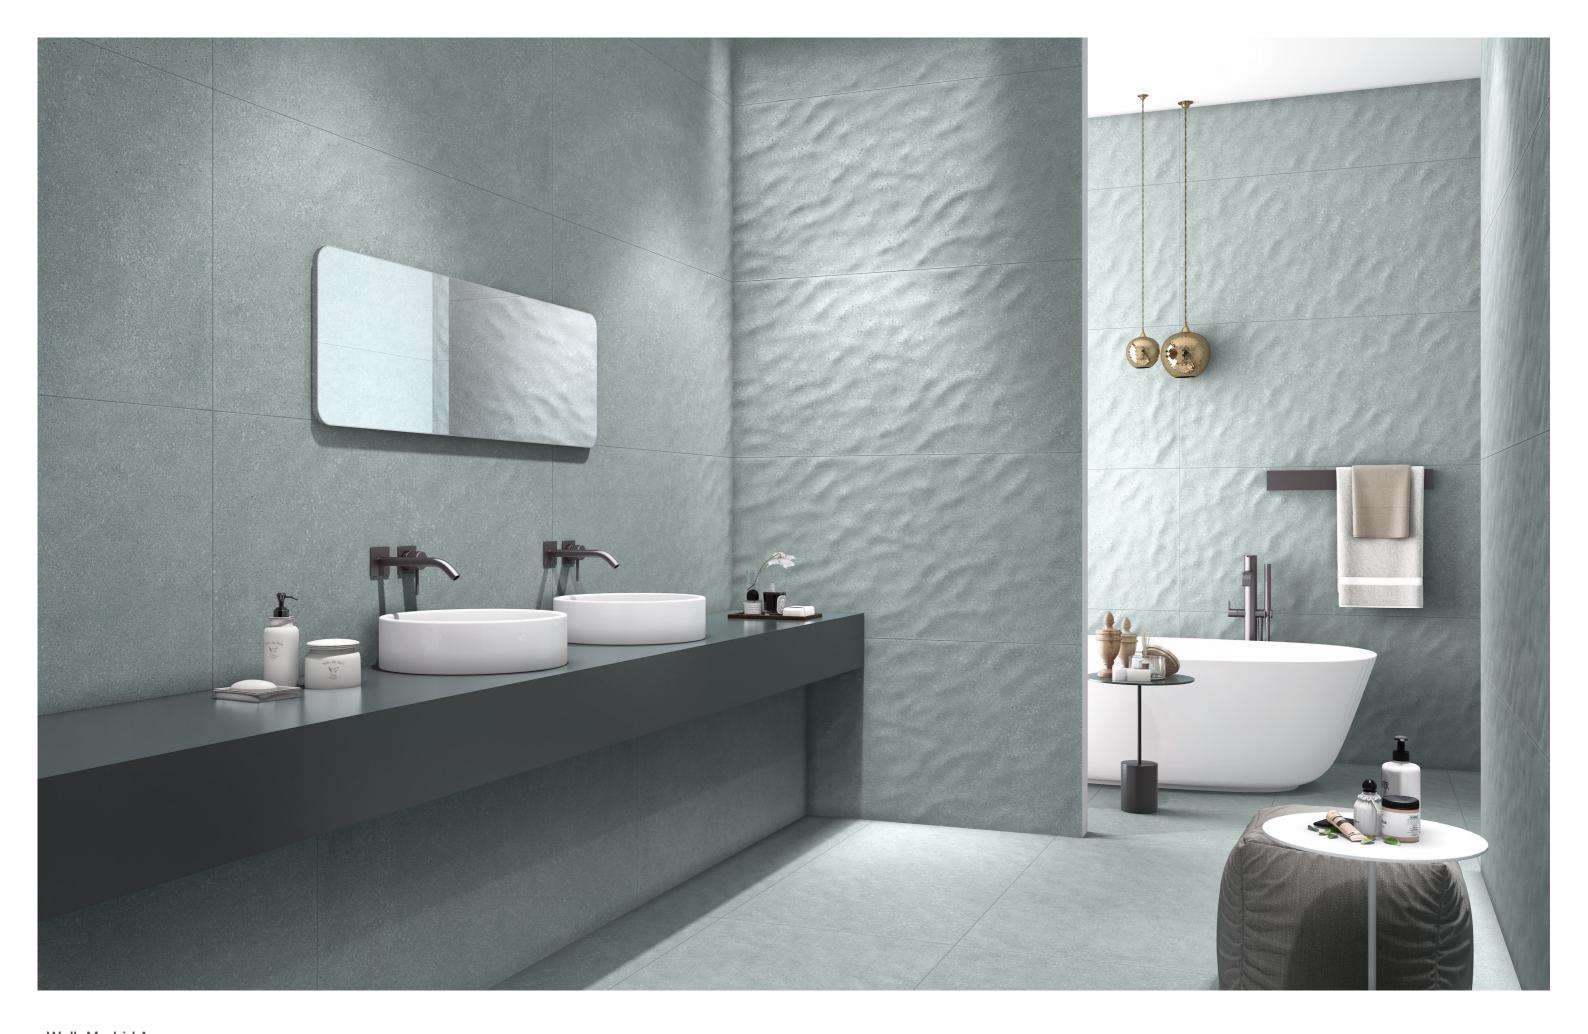

#### MADRID GREY

FORMATOS

600X1200MM 60X120CM 24"X48" 2'X4'

Wall : Madrid Aqua Floor : Madrid Aqua