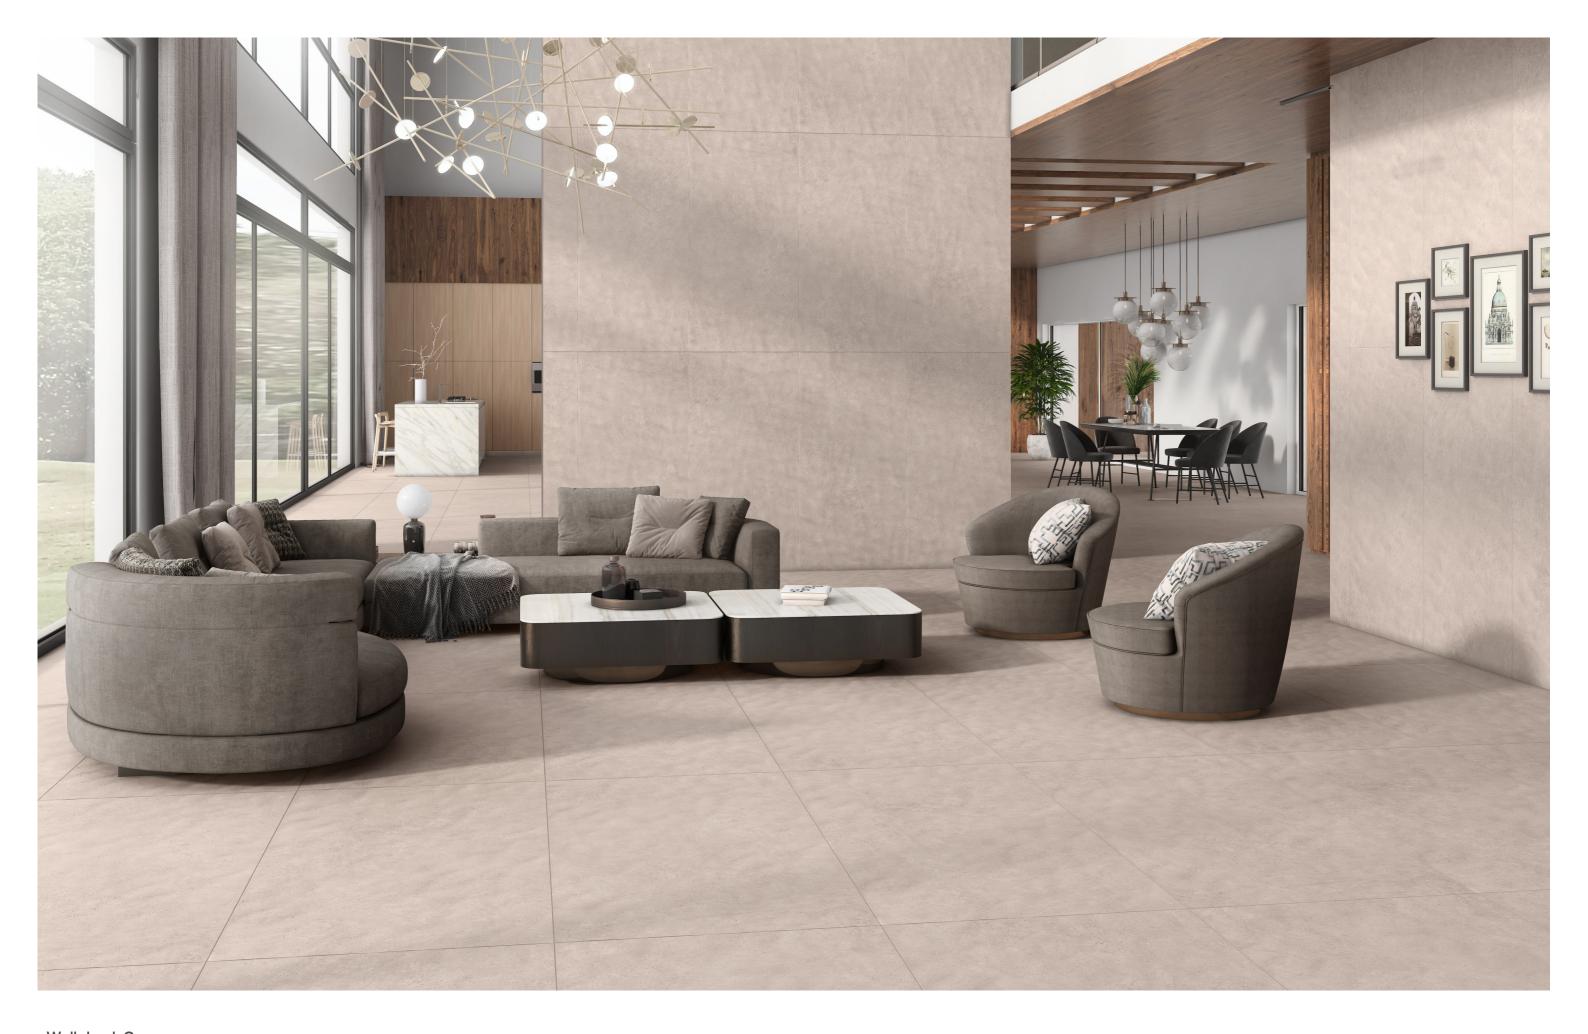

### **IROCK BEIGE**

IROCK COFFEE

IROCK MOCA

**IROCK TAN** 

FORMATOS

600X1200MM 60X120CM 24"X48" 2'X4'

IROCK GREY

Wall : Irock Grey Floor : Irock Grey