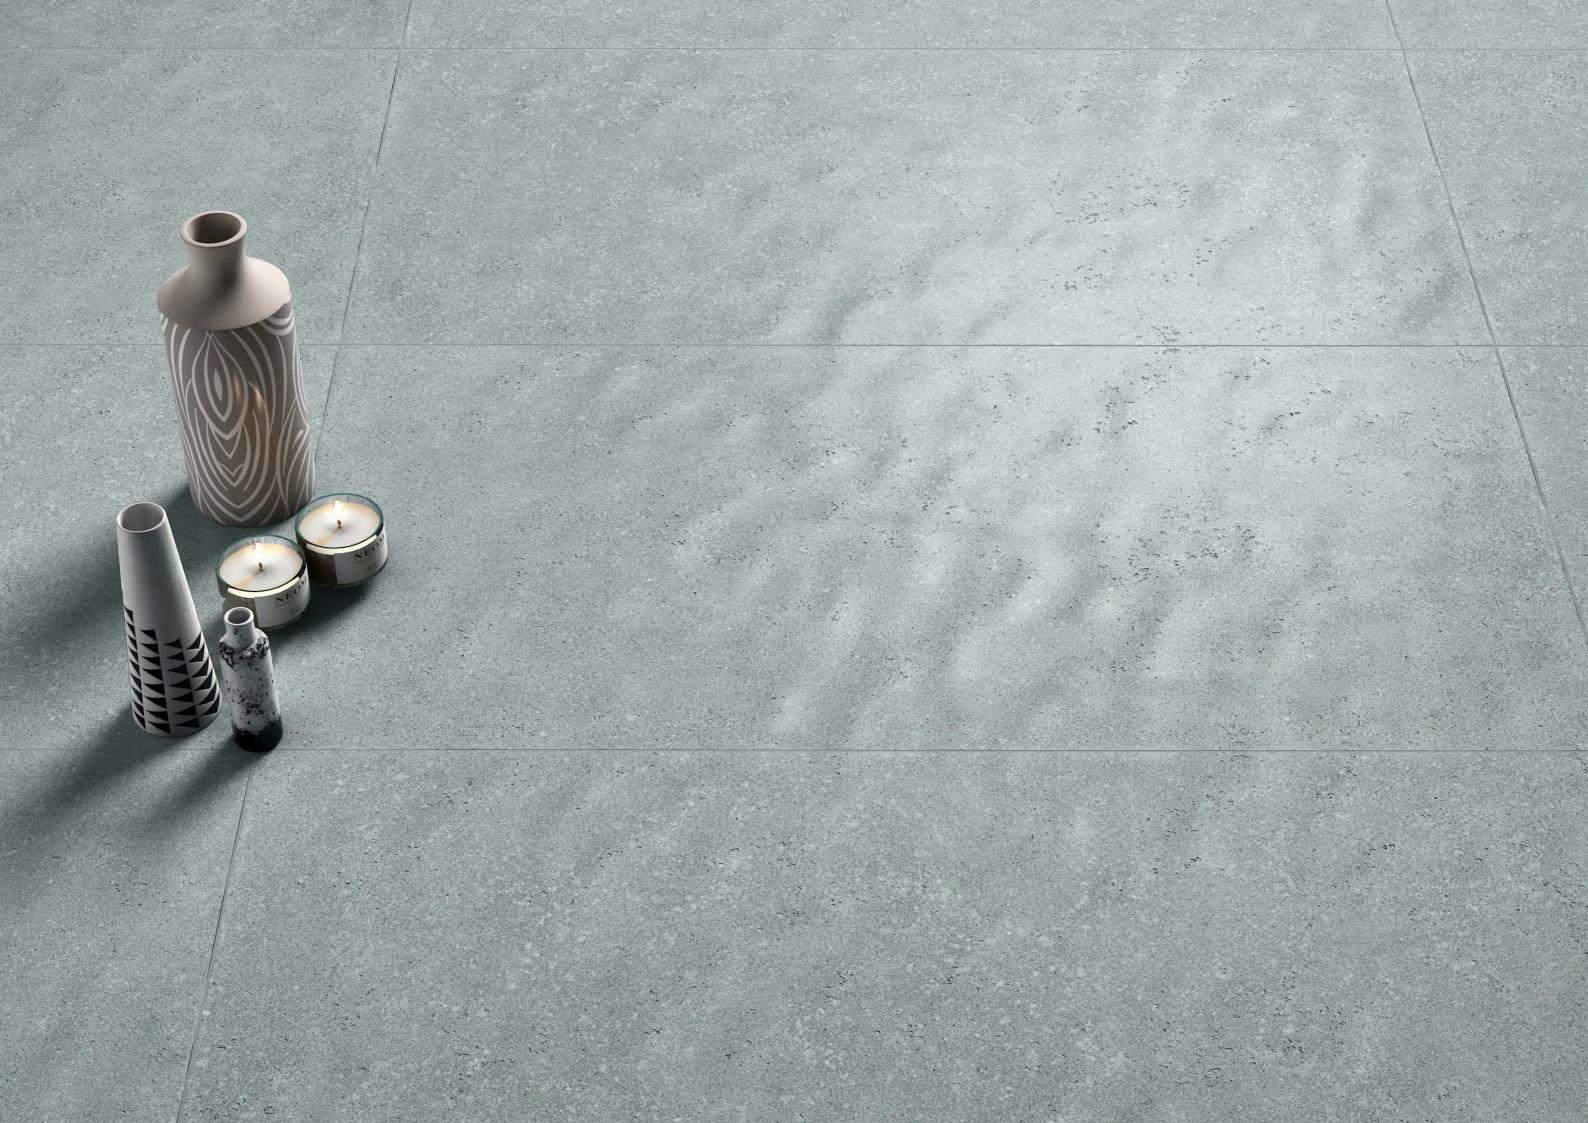

#### MADRID GREY

FORMATOS

600X1200MM 60X120CM 24"X48" 2'X4'

Wall : Madrid Aqua Floor : Madrid Aqua