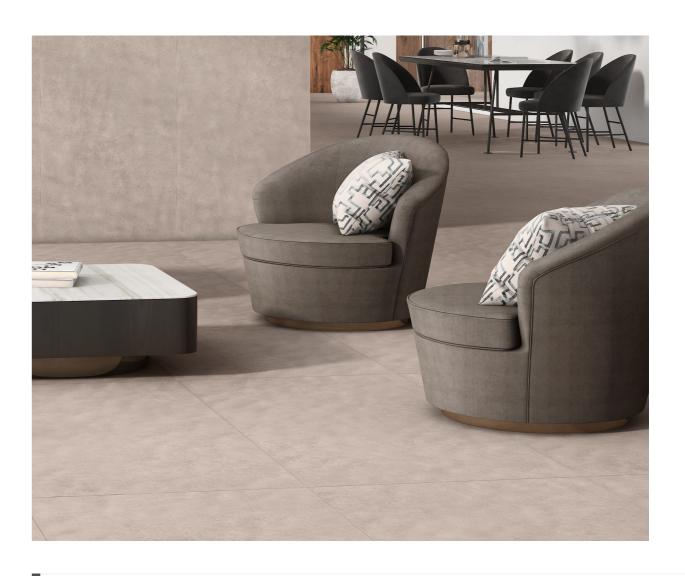

### **IROCK BEIGE**

IROCK COFFEE

IROCK MOCA

**IROCK TAN** 

FORMATOS

600X1200MM 60X120CM 24"X48" 2'X4'

IROCK GREY

Wall : Irock Grey Floor : Irock Grey