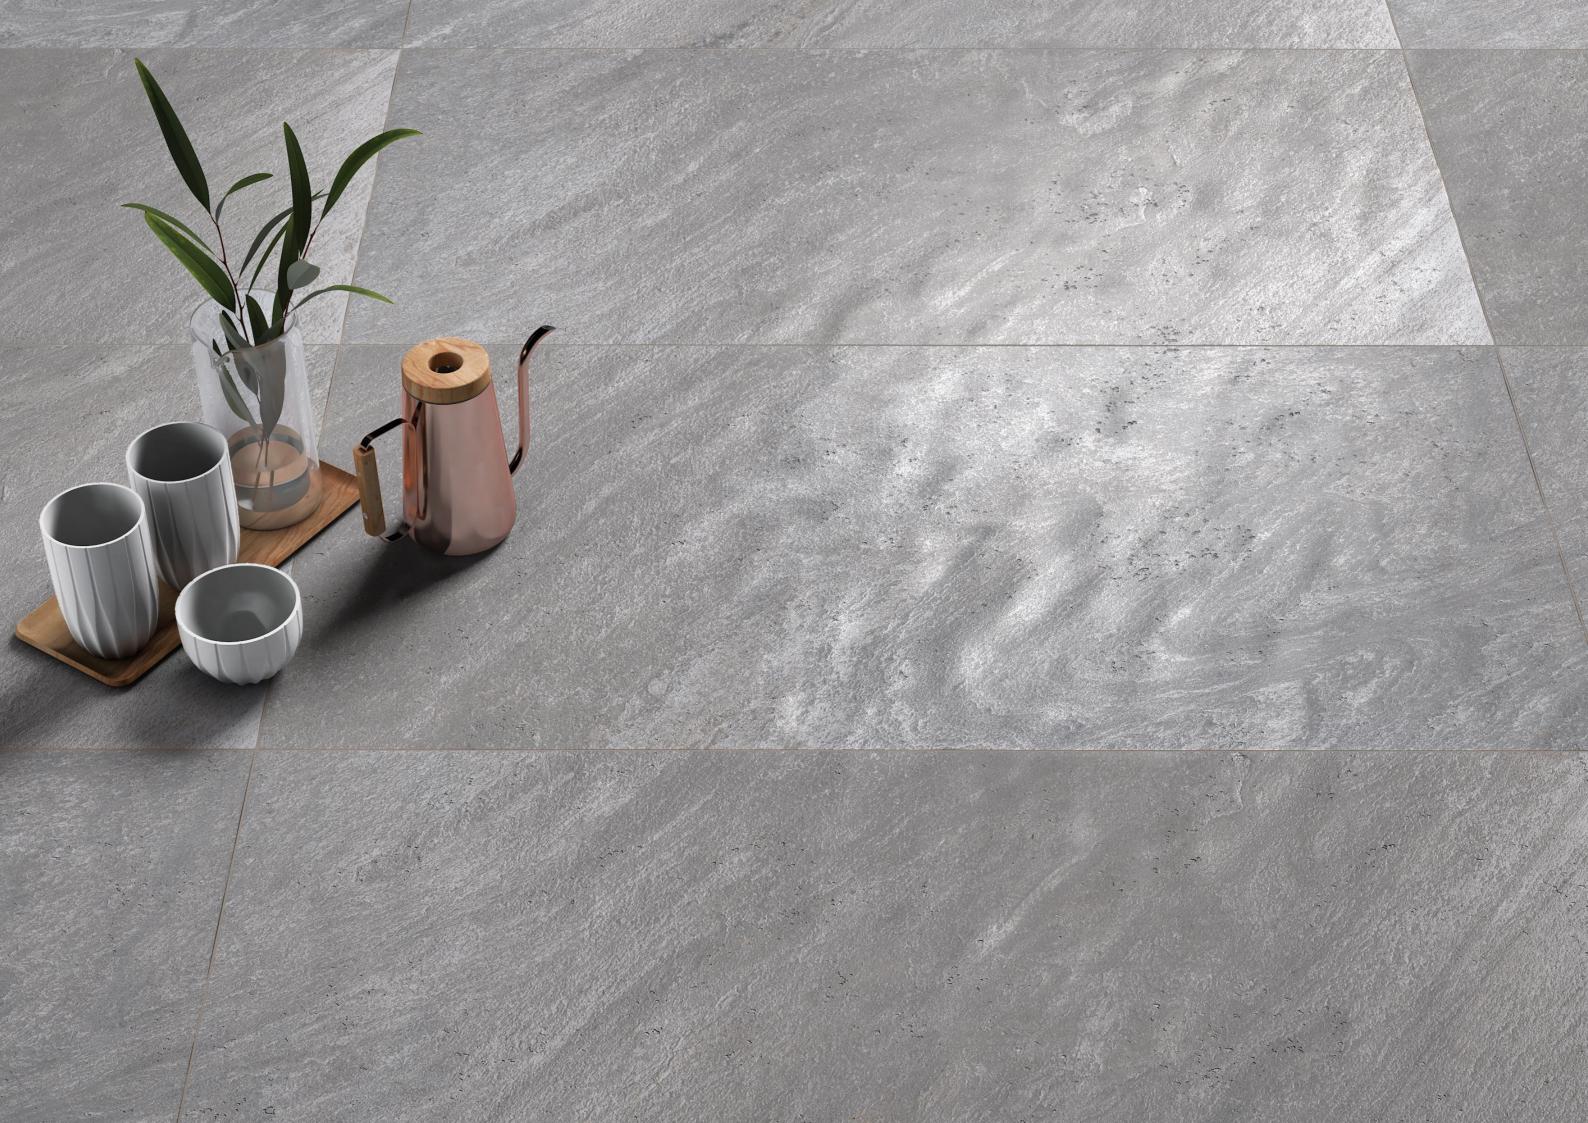

#### SATURNIA LIGHT GREY

SATURNIA GREY

**FORMATOS** 

600X1200MM 60X120CM 24"X48" 2'X4'

Wall: Saturnia Grey Floor: Saturnia Grey